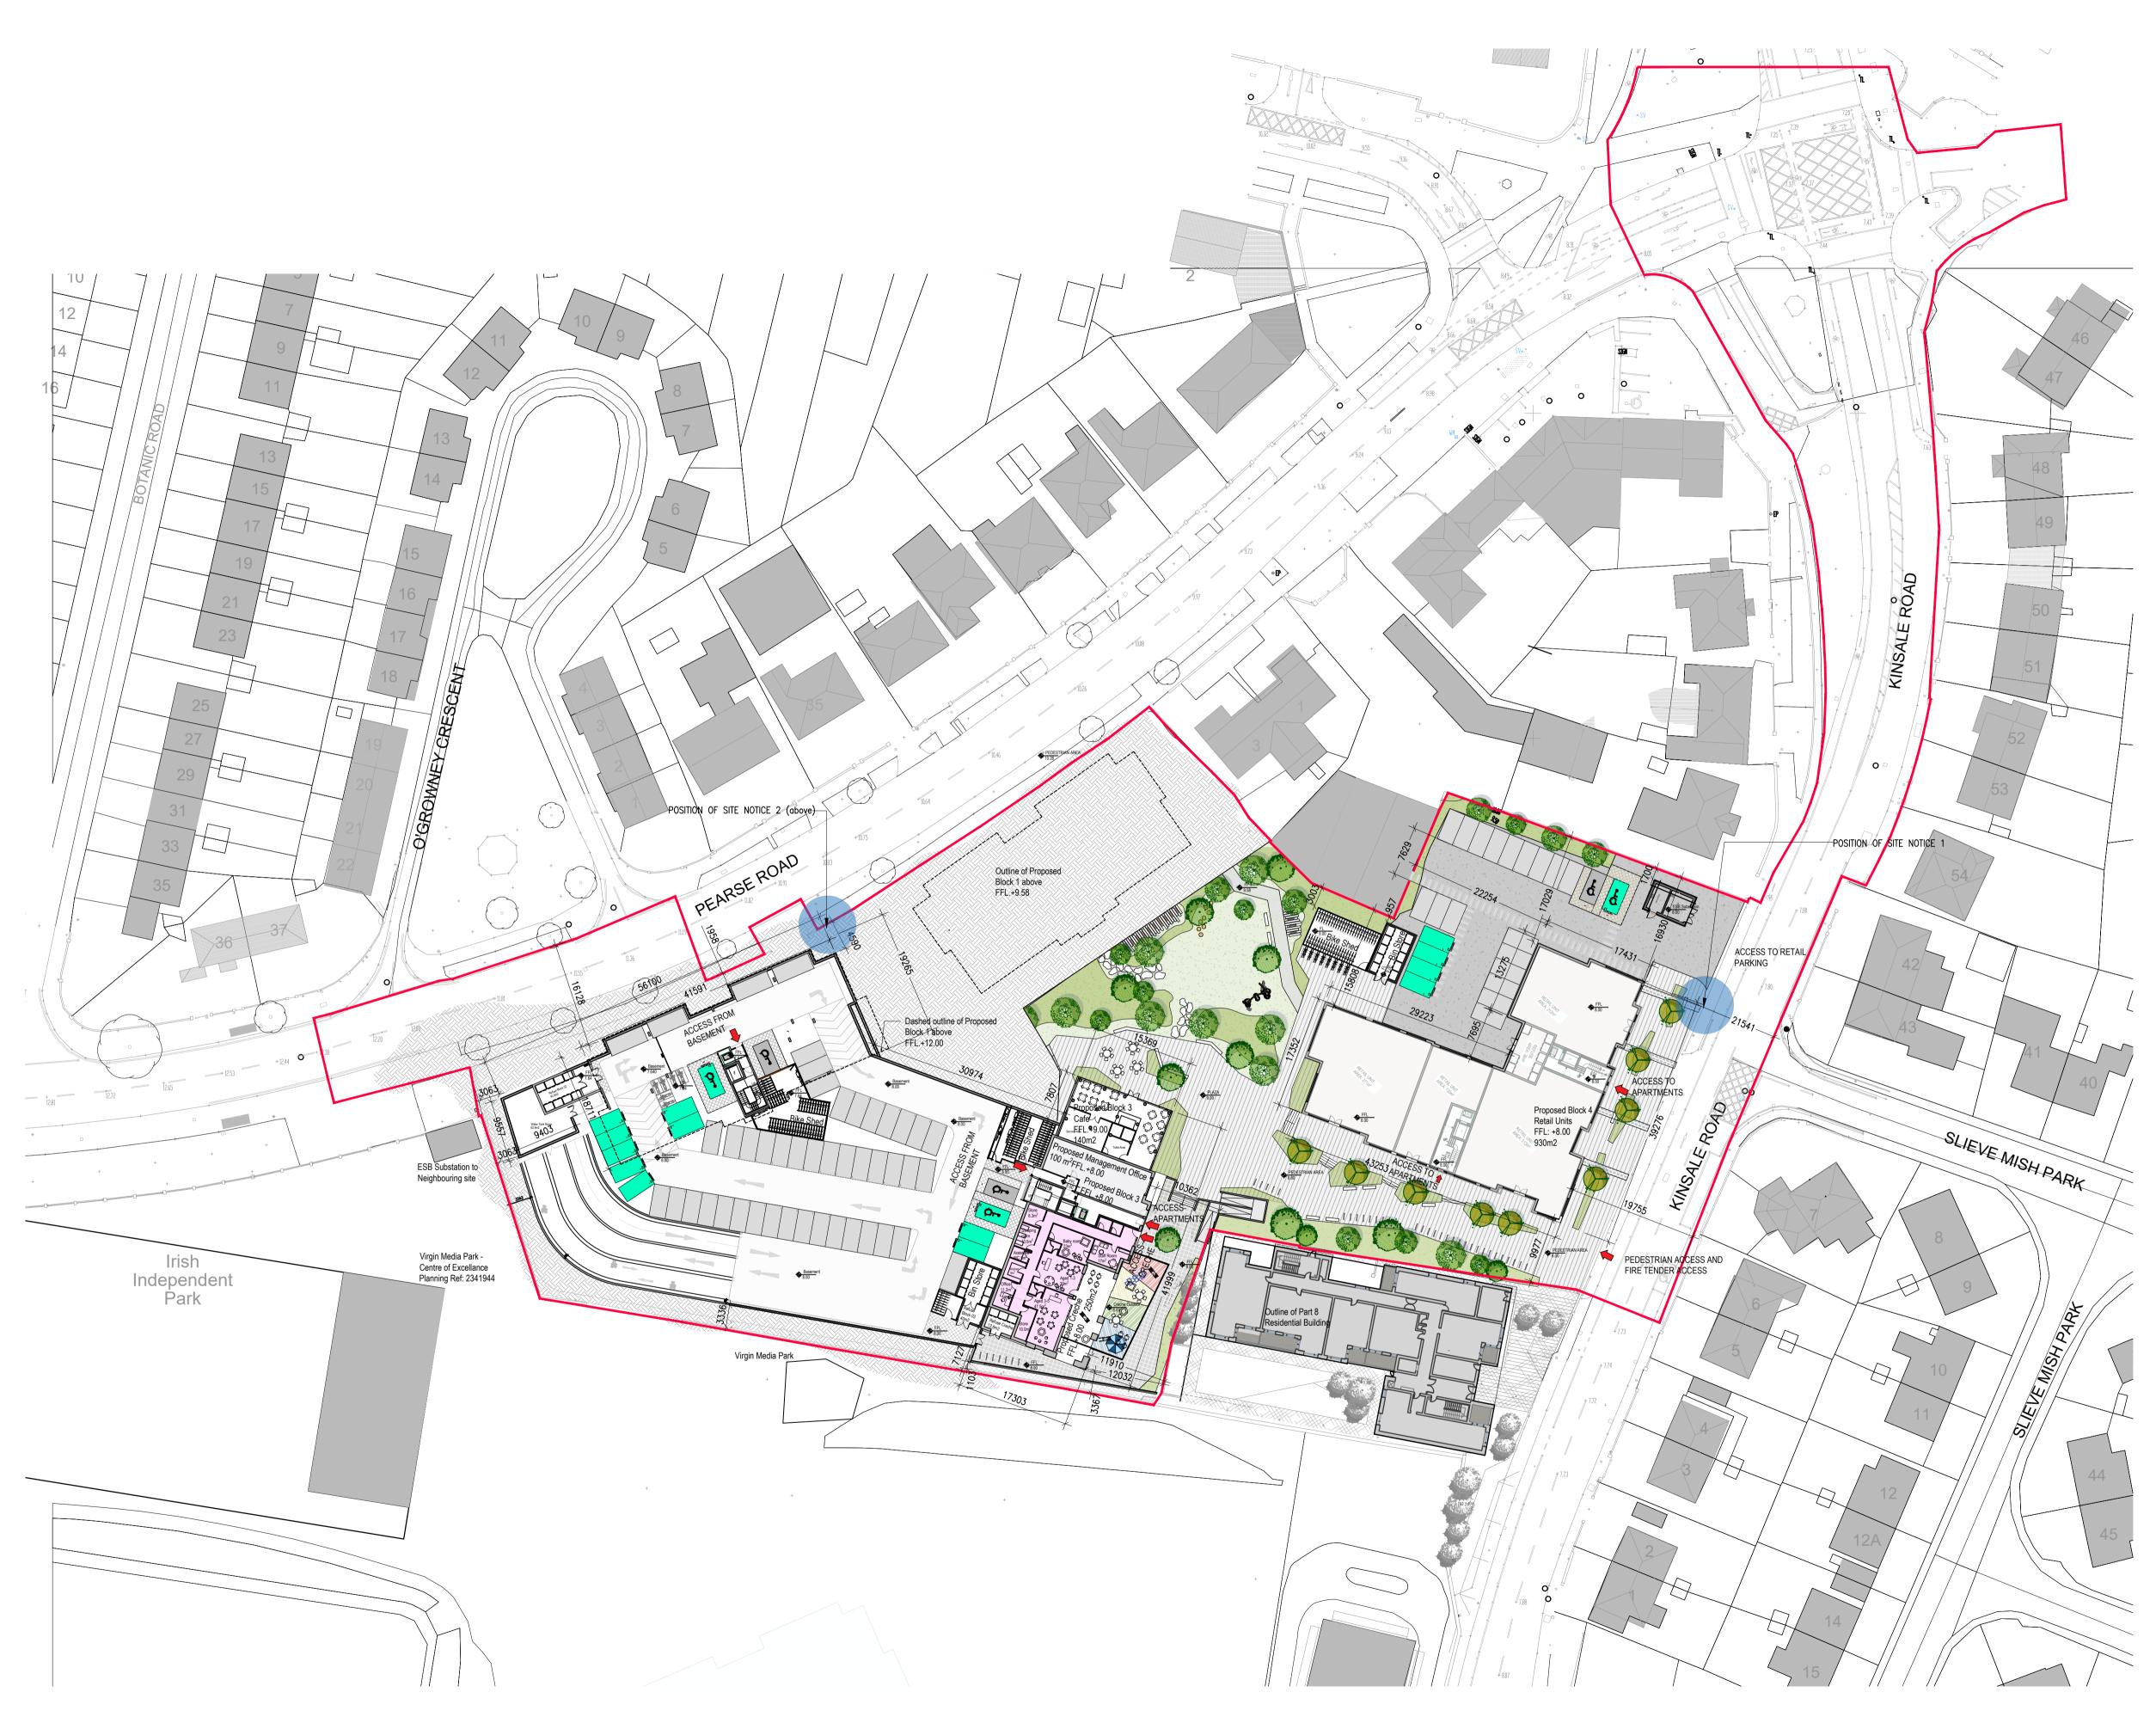

| LEGEND:                                                               |                                                                                                                           |
|-----------------------------------------------------------------------|---------------------------------------------------------------------------------------------------------------------------|
| SUE                                                                   | ENT OF SITE BOUNDARY<br>BJECTTO PLANNING<br>PLICATION                                                                     |
| SUBJECT SITE AREA -                                                   | · · · · ·                                                                                                                 |
| GROSS FLOOR AREA<br>BLOCK 1<br>BLOCK 2<br>BLOCK 3<br>BLOCK 4<br>TOTAL | -<br>2,755 m <sup>2</sup><br>2,930 m <sup>2</sup><br>5,860 m <sup>2</sup><br>5,805 m <sup>2</sup><br>17,350m <sup>2</sup> |
| RETAIL                                                                |                                                                                                                           |
| CRECHE                                                                |                                                                                                                           |
| MANAGEME                                                              | NT SUITE                                                                                                                  |
| 2 BED TOWN                                                            | N HOUSES                                                                                                                  |
| 3 BED TOWN                                                            | NHOUSES                                                                                                                   |
| 1 BED APAR                                                            | TMENT                                                                                                                     |
| 2 BED APAR                                                            | TMENT                                                                                                                     |
| 3 BED APAR                                                            | TMENT                                                                                                                     |
|                                                                       |                                                                                                                           |

Ν

REFER TO ENGINEERS DRAWINGS FOR ALL PROPOSED ROAD AND FOOTPATH LAYOUTS AND DETAILS

REFER TO LANDSCAPE ARCHITECTS DRAWING FOR ALL LANDSCAPING DETAILS

## Proposed Site Plan - Level 00

| Kinsale Road LRD     |                              |              |                      |                            |                |               |  |  |  |  |
|----------------------|------------------------------|--------------|----------------------|----------------------------|----------------|---------------|--|--|--|--|
| Drawing Title        | Proposed Site Plar           | n - Level 00 | )                    |                            |                |               |  |  |  |  |
| Stage<br>Planning    | <sup>Scale</sup><br>1:500@A1 |              | Drawn<br>ab          | Apd<br>MD                  | Date 20:       | Date 20:10:23 |  |  |  |  |
| Project Code<br>6284 | job origin<br>KRC – BKD      | -            | evel type<br>00 - DR | dis sheet no.<br>- A- 1002 | status<br>P3.4 | rev<br>G      |  |  |  |  |