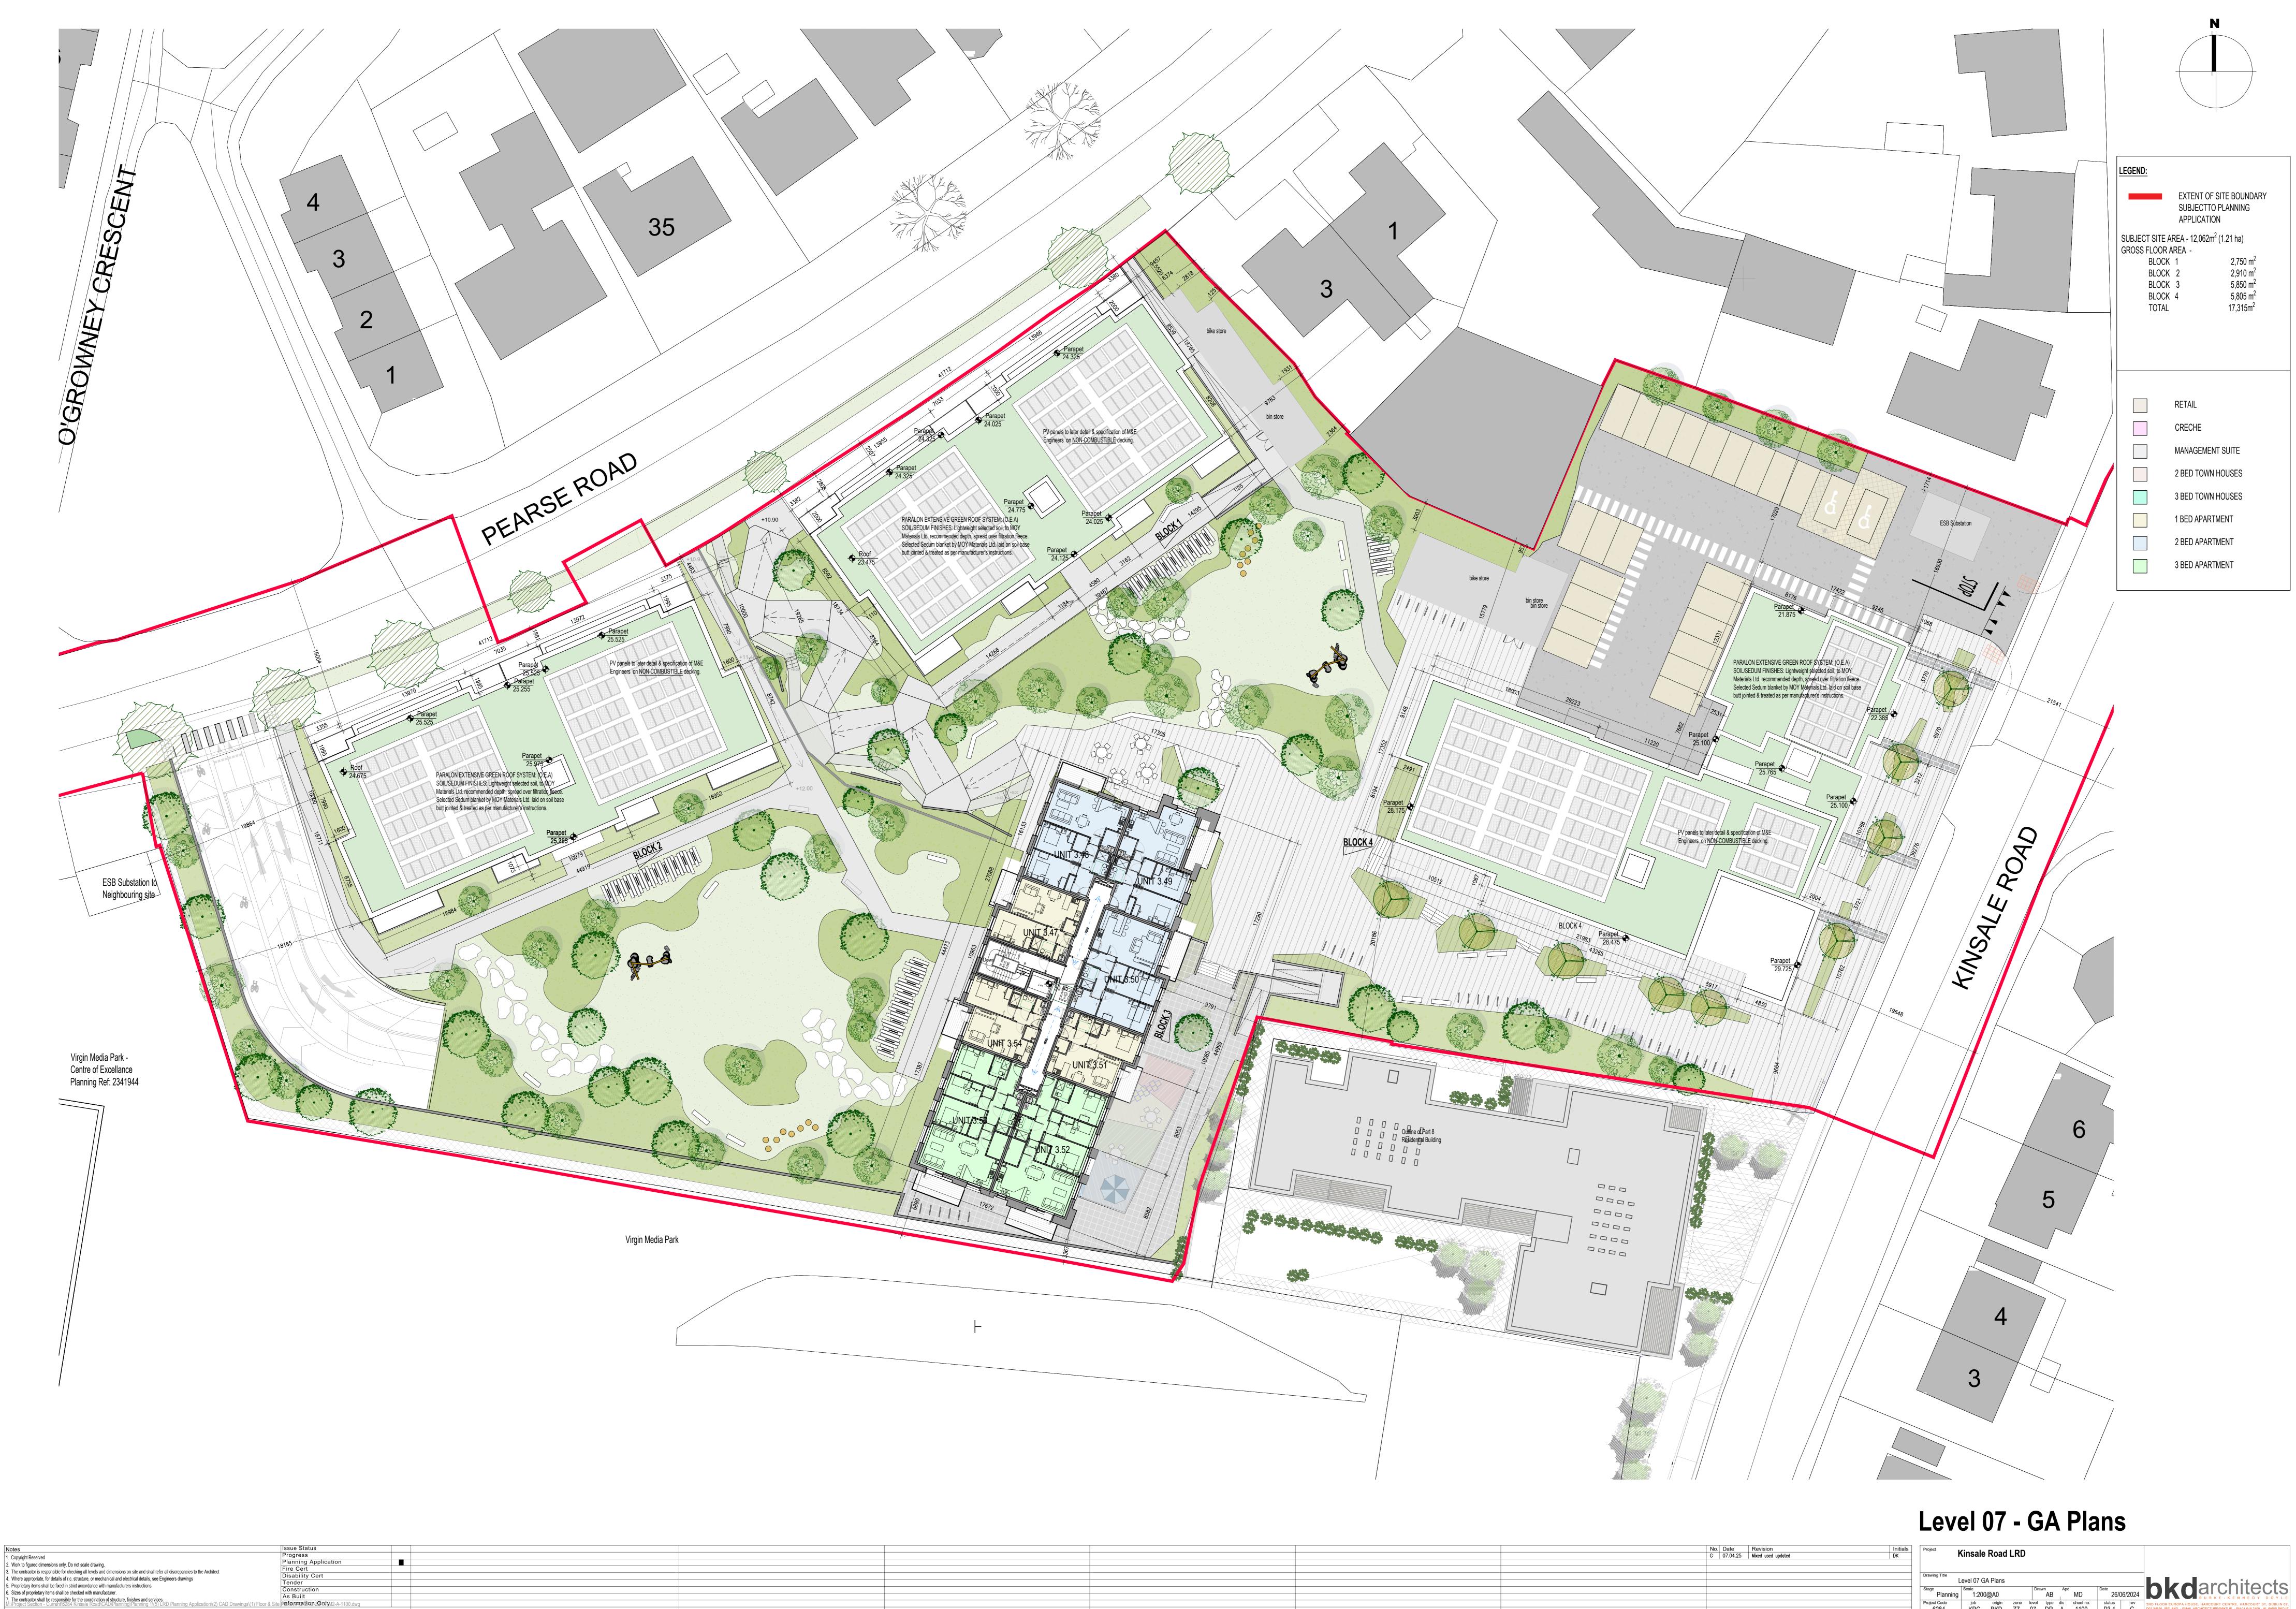

|   | •                    | linguic        | nouu          |              |             |            |             |                   |                |          |                                                                                                                                                   |
|---|----------------------|----------------|---------------|--------------|-------------|------------|-------------|-------------------|----------------|----------|---------------------------------------------------------------------------------------------------------------------------------------------------|
|   |                      |                |               |              |             |            |             |                   |                |          |                                                                                                                                                   |
| _ | Drawing Title        | evel 07 G      | A Plans       |              |             |            |             |                   |                |          |                                                                                                                                                   |
| - | Stage<br>Planning    | Scale<br>1:200 | )@A0          |              | Dra         | AB         | Ap          | d MD              | Date 26/0      | 06/2024  | <b>bkd</b> architects                                                                                                                             |
|   | Project Code<br>6284 | job<br>KRC     | origin<br>BKD | zone<br>- ZZ | level<br>07 | type<br>DR | dis<br>- A- | sheet no.<br>1100 | status<br>P3.4 | rev<br>G | 2ND FLOOR EUROPA HOUSE, HARCOURT CENTRE, HARCOURT ST, DUBLIN 02<br>D02 WR20, IRELAND - EMAIL:ARCHITECTURE@BKD.IE - PH:01 618 2400 - W: WWW.BKD.II |