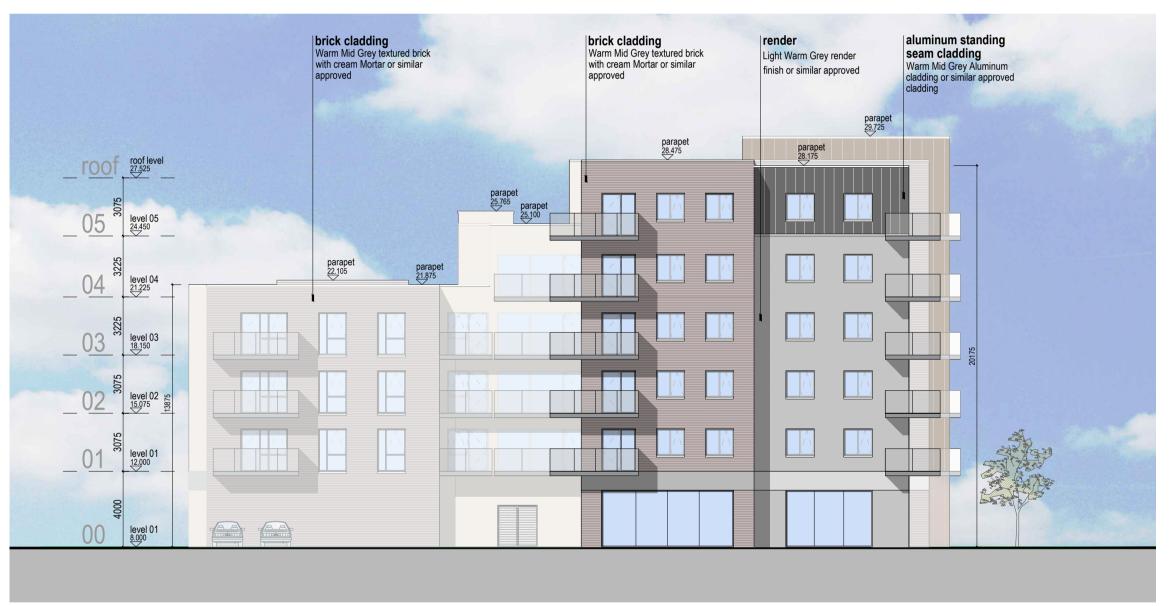

Block 4 South Elevation

Block 4 North Elevation

O2 Block 4 East Elevation

Block 4 West Elevation

## Reference images

aluminum cladding

Warm Mid Grey standing seam Aluminum cladding or similar approved

brick cladding
Warm Mid Grey Textured Brick with Light cream Mortar or similar

Light warm grey render or similar approved
 Cream render or similar approved

light stone cladding

Moca Cream Limestone or similar approved

**aluminum cladding**aged copper standing seam aluminum cladding or similar approved cladding

Landscape for design and details refer to CSR Landscape Drawings