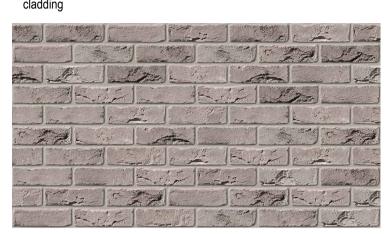

## Reference images

aluminum cladding

Warm Mid Grey standing seam Aluminum cladding or similar approved

brick cladding
Warm Mid Grey Textured Brick with Light cream Mortar or similar

Light warm grey render or similar approved
 Cream render or similar approved