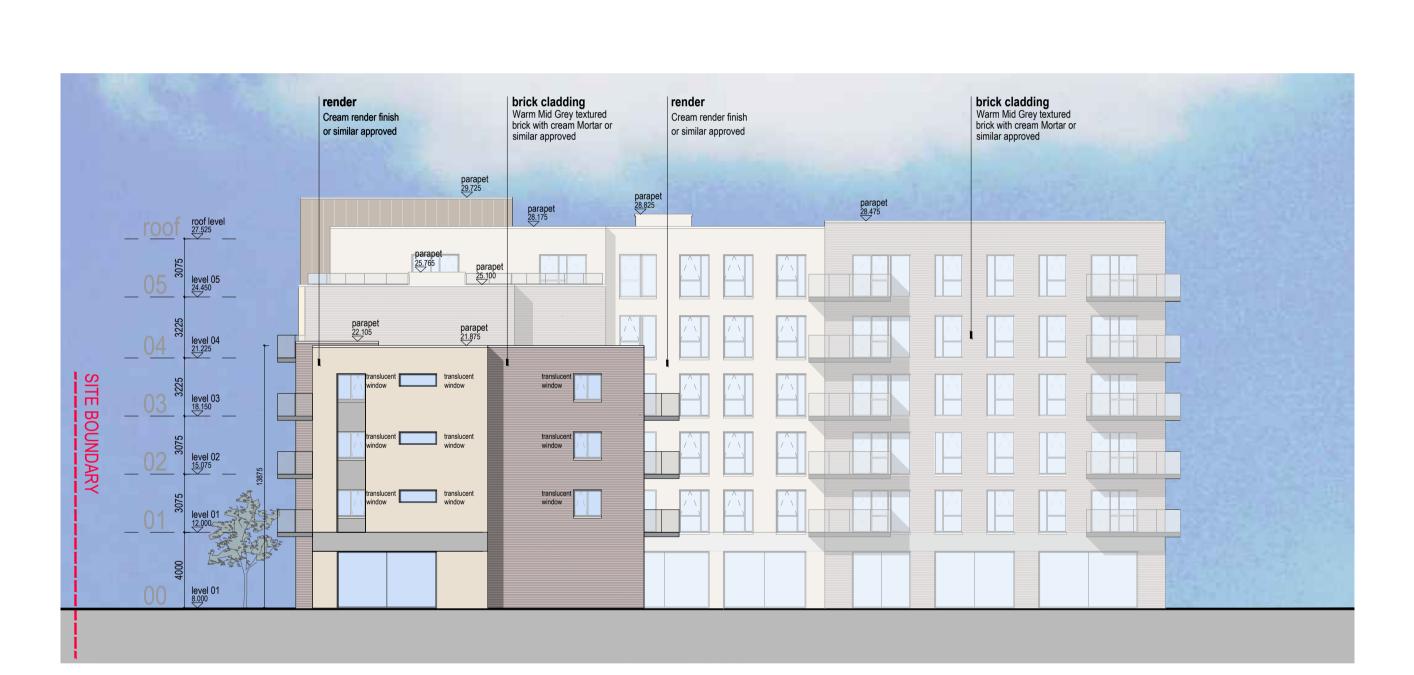

Block 4 South Elevation

Block 4 North Elevation

O2 Block 4 East Elevation

Block 4 West Elevation

## Reference images

aluminum cladding

Warm Mid Grey standing seam Aluminum cladding or similar approved

brick cladding
Warm Mid Grey Textured Brick with Light cream Mortar or similar

Light warm grey render or similar approved
 Cream render or similar approved

light stone cladding

Moca Cream Limestone or similar approved

**aluminum cladding**aged copper standing seam aluminum cladding or similar approved cladding

Landscape for design and details refer to CSR Landscape Drawings