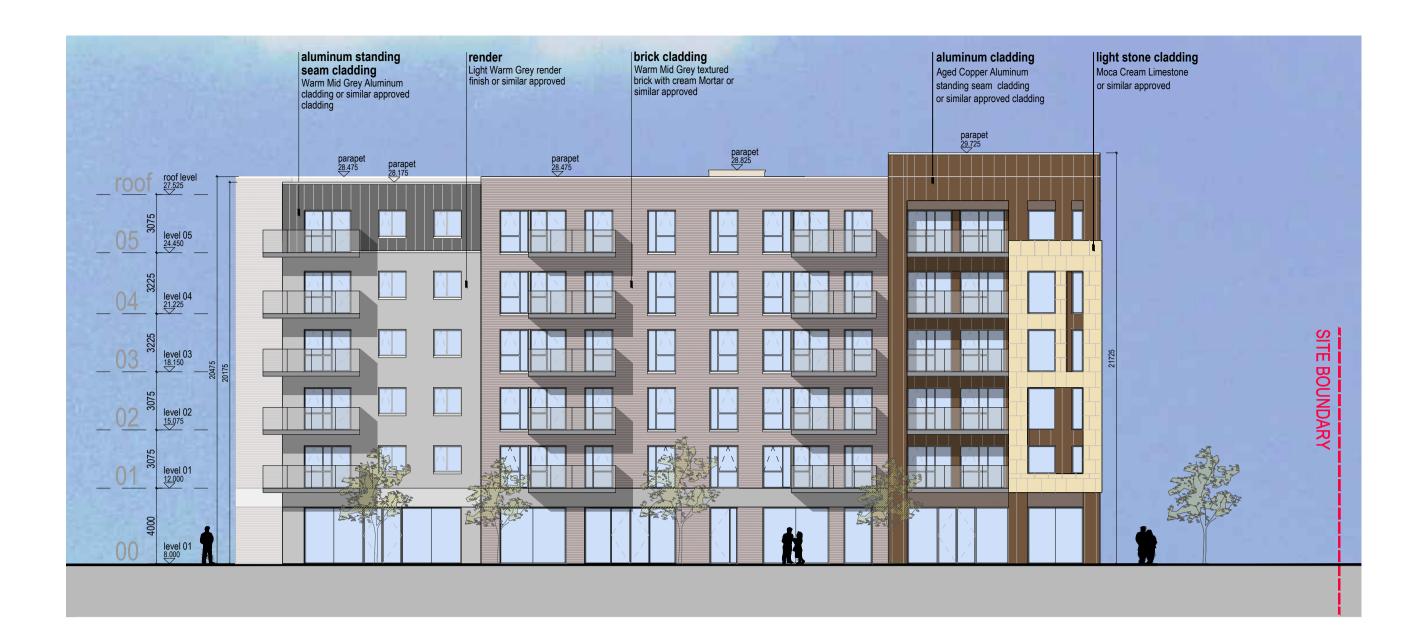

Block 4 South Elevation

Block 4 North Elevation

O2 Block 4 East Elevation

Block 4 West Elevation

## Reference images

aluminum cladding

Warm Mid Grey standing seam Aluminum cladding or similar approved

brick cladding
Warm Mid Grey Textured Brick with Light cream Mortar or similar

Light warm grey render or similar approved
 Cream render or similar approved

light stone cladding

Moca Cream Limestone or similar approved

**aluminum cladding**aged copper standing seam aluminum cladding or similar approved cladding

Landscape for design and details refer to CSR Landscape Drawings