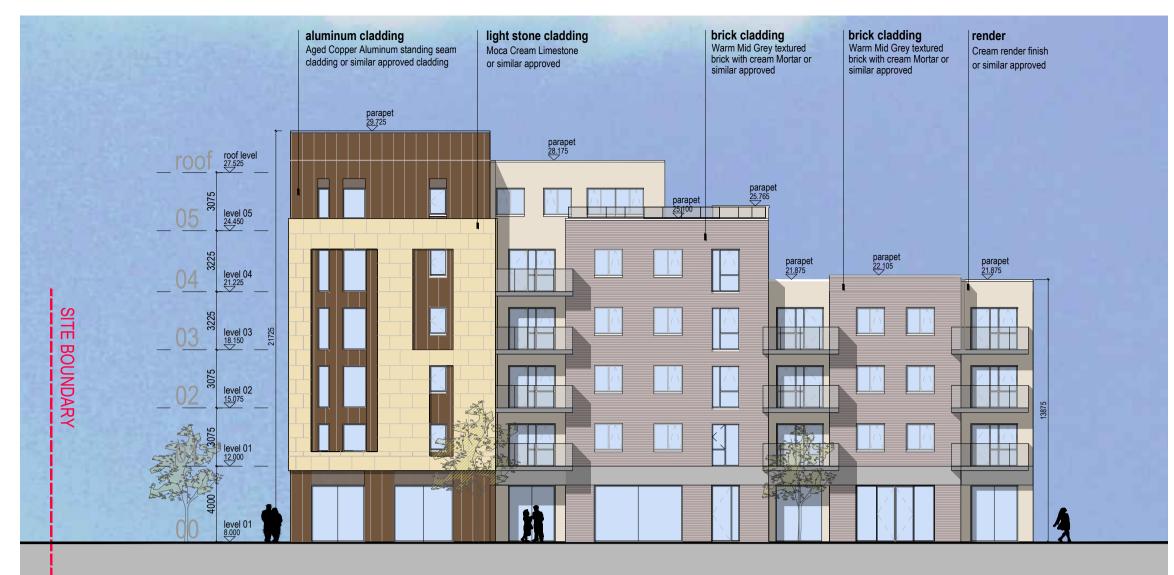

Block 4 South Elevation

Block 4 North Elevation

O2 Block 4 East Elevation

Block 4 West Elevation

## Reference images

aluminum cladding

Warm Mid Grey standing seam Aluminum cladding or similar approved

brick cladding
Warm Mid Grey Textured Brick with Light cream Mortar or similar

Light warm grey render or similar approved
 Cream render or similar approved

light stone cladding

Moca Cream Limestone or similar approved

**aluminum cladding**aged copper standing seam aluminum cladding or similar approved cladding

Landscape for design and details refer to CSR Landscape Drawings