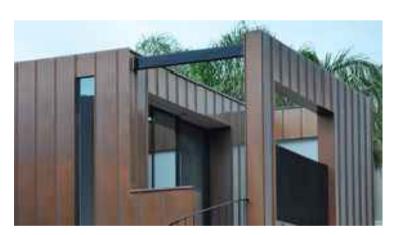

## Reference images

aluminum cladding

Warm Mid Grey standing seam Aluminum cladding or similar approved

brick cladding
Warm Mid Grey Textured Brick with Light cream Mortar or similar

Light warm grey render or similar approved
 Cream render or similar approved

light stone cladding

Moca Cream Limestone or similar approved

**aluminum cladding**aged copper standing seam aluminum cladding or similar approved cladding

Landscape for design and details refer to CSR Landscape Drawings