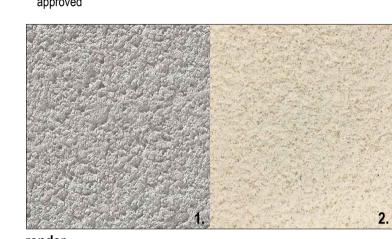

## Reference images

aluminum cladding

Warm Mid Grey standing seam Aluminum cladding or similar approved

brick cladding
Warm Mid Grey Textured Brick with Light cream Mortar or similar

Light warm grey render or similar approved
 Cream render or similar approved