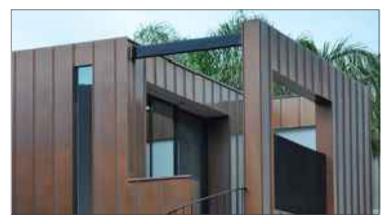

## **Reference images**

aluminum cladding Warm Mid Grey standing seam Aluminum cladding or similar approved cladding

|           |       |                   | 2        | The L |            |
|-----------|-------|-------------------|----------|-------|------------|
|           |       | the second second |          | 22    | A Tree     |
|           |       | The L             |          |       | 1          |
|           | 2.0.2 |                   | 2.512    | 1 Tra | Con FILTER |
| and the   | 30-2  | E I -             | The star | t     |            |
| 22        |       | -                 |          |       | 5 2 A      |
|           |       | El Z              |          | 5100  | 2          |
|           |       |                   |          |       |            |
| the state |       |                   |          | 1 -   | the second |
|           |       |                   |          |       |            |