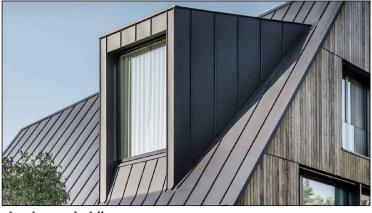

## **Reference images**

aluminum cladding Warm Mid Grey standing seam Aluminum cladding or similar approved cladding

|           |       |                   | 2        | The L |            |
|-----------|-------|-------------------|----------|-------|------------|
|           |       | the second second |          | 22    | A Tree     |
|           |       | The L             |          |       | 1          |
|           | 2.0.2 |                   | 2.512    | 1 Tra | Con FILTER |
| and the   | 30-2  | E I -             | The star | t     |            |
| 22        |       | -                 |          |       | 5 2 A      |
|           |       | El Z              |          | 5100  | 2          |
|           |       |                   |          |       |            |
| the state |       |                   |          | 1 -   | the second |
|           |       |                   |          |       |            |