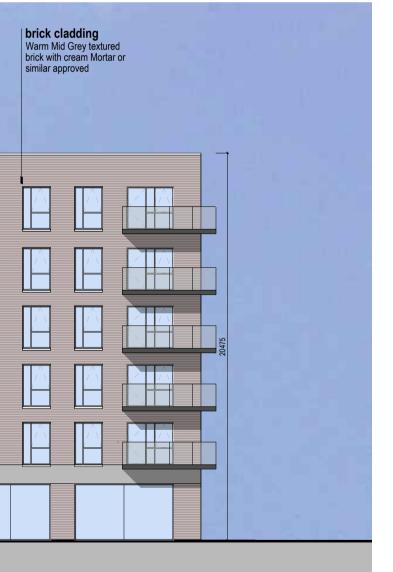

|                      | <b>brick cladding</b><br>Warm Mid Grey textured<br>brick with cream Mortar or<br>similar approved | <b>render</b><br>Cream render finish<br>or similar approved |                                    |               |
|----------------------|---------------------------------------------------------------------------------------------------|-------------------------------------------------------------|------------------------------------|---------------|
| roof level<br>27.525 |                                                                                                   | parapet                                                     | arapet<br>8.175                    | parapet       |
|                      |                                                                                                   | parapet<br><u>25.765</u> parapet<br><u>25.100</u>           | Bedroom                            | Corridor      |
|                      | parapet parapet<br>22.105 21.875                                                                  |                                                             | Bedroom                            | Corridor      |
| SITE 03<br>18.150    |                                                                                                   |                                                             | Bedroom                            | Corridor      |
| SITE BOUNDARY        |                                                                                                   |                                                             | Bedroom                            | Corridor Lift |
|                      |                                                                                                   |                                                             | Bedroom                            | Corridor      |
| Bevel 01             |                                                                                                   |                                                             | Retail unit<br>Retail Unit<br>8.00 |               |
|                      |                                                                                                   |                                                             |                                    |               |